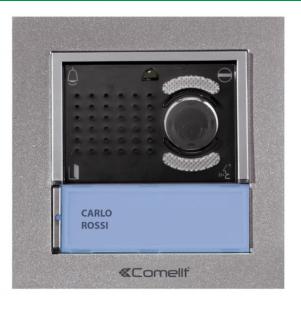

## IKALL SIMPLEBUS KIT SINGLE FAMILY COLOUR COMPLETE EXT.UNIT

Audio/video external unit with black 1-button faceplate, fitted with 4680KC jack, die-cast aluminium module-holder frame and flush-mounted box. Dimensions: 125x125x45 mm.

# IKALL SIMPLEBUS KIT SINGLE FAMILY COLOUR COMPLETE EXT.UNIT

#### **33411** ONE-BUTTON VIDEO MODULE FOR IKALL ENTRANCE PANEL

Module designed for audio/video speaker unit, with black screenprinted faceplate. Nameplates with LED lighting (options: blue, white or off). To be fitted with a suitable video entry speaker unit depending on the cabling system used. Dimensions 112x89.5x32 mm.