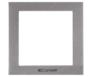

### 3311/1S IKALL SERIES 1-MODULE HOLDER FRAME, SILVER FRAME

Made of die-cast aluminium and coated with special weatherresistant paint. 1 module. Silver colour. Dimensions 125x125x37,5mm

| 18 | ۳., |   |   | 5 | ~ | L  |
|----|-----|---|---|---|---|----|
|    |     |   |   | • |   | L  |
|    |     |   |   |   |   | L  |
| 2  | 11  |   |   | - |   |    |
|    | н., | _ | _ | _ | - | Ŀ. |
|    |     |   |   |   |   |    |